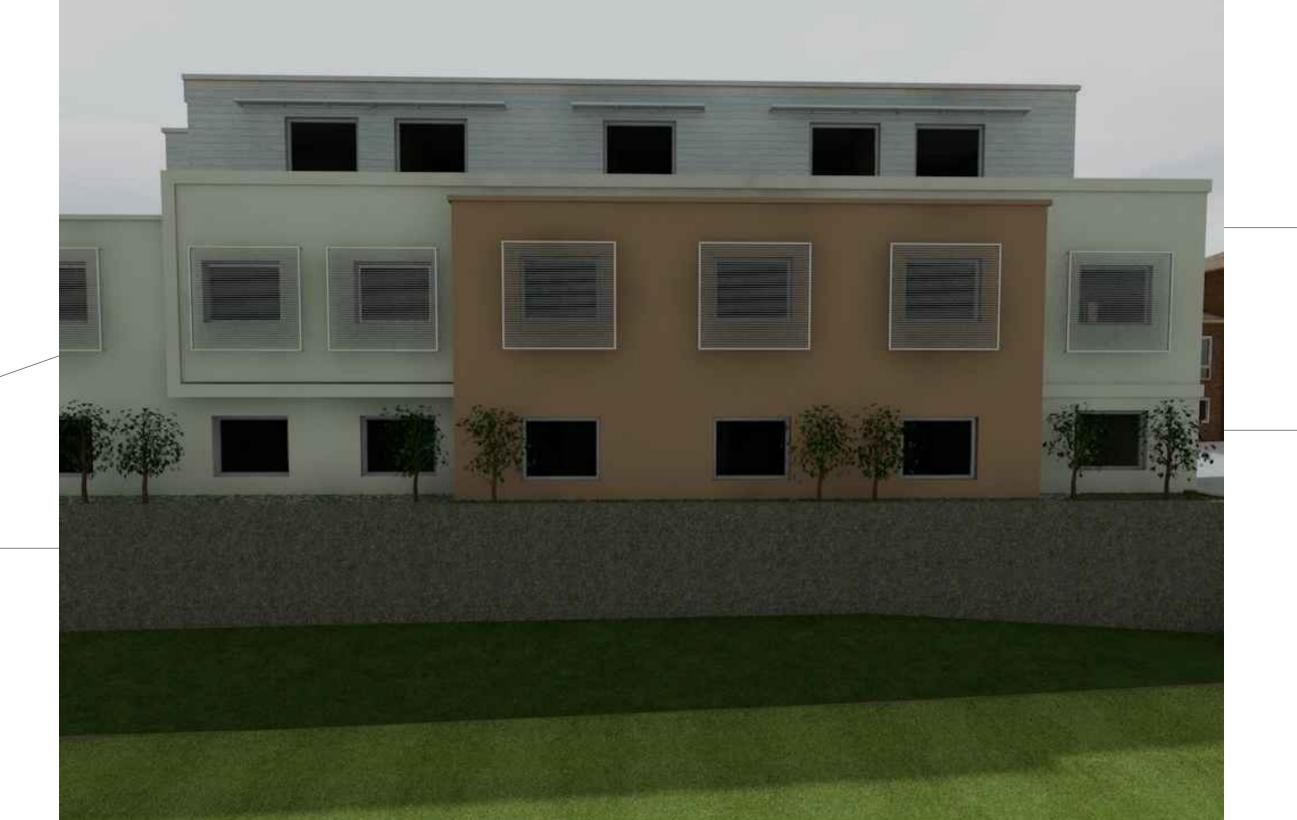

**EXISTING COLOURS - QUIRK STREET** 

WEATHERTEX PRIMLINE - LIGHT GREY

WEATHERTEX PRIMLINE

**EXISTING COLOURS** DULUX WEATHERSHIELD - PALE EARTH AND DEEP BAMBOO

WINDOWS TO MATCH EXISTING

EXISTING COLOURS - PATEY STREET

PROPOSED SCREENS

FIXED METAL SCREENS

NATURAL SAND STONES OR SIMILAR WASHABLE MATERIAL

SANDSTONE

PROPOSED FINISHINGS

PROPOSED COLOURS TO MATCH EXISTING -DULUX WEATHERSHIELD EXTERIOR LOW SHEEN PALE EARTH OR SIMILAR

PROPOSED COLOUR DULUX WEATHERSHIELD EXTERIOR LOW SHEEN - CINNAMON SAND OR SIMILAR

| STREETSCAPE | - PATEY | STREET |
|-------------|---------|--------|
|             |         |        |

| ISSUE | DATE     | ISSUE/AMENDMENTS | CLIENT                  | PROJECT                 | NORTH | DRAWING    |          |            |
|-------|----------|------------------|-------------------------|-------------------------|-------|------------|----------|------------|
| DA    | 17/03/17 | DA LODGEMENT     | DELMAR PRIVATE HOSPITAL | HOSPITAL ADDITION       |       | FINISHINGS |          | DA         |
| DA    | 13/07/17 | DA - REVISION A  | 58 QUIRK STREET         |                         |       | SCALE      | DATE     | 21         |
|       |          |                  | DEE WHY NSW 2099        | DELMAR PRIVATE HOSPITAL |       |            | JUL/2017 | <b>~</b> 1 |