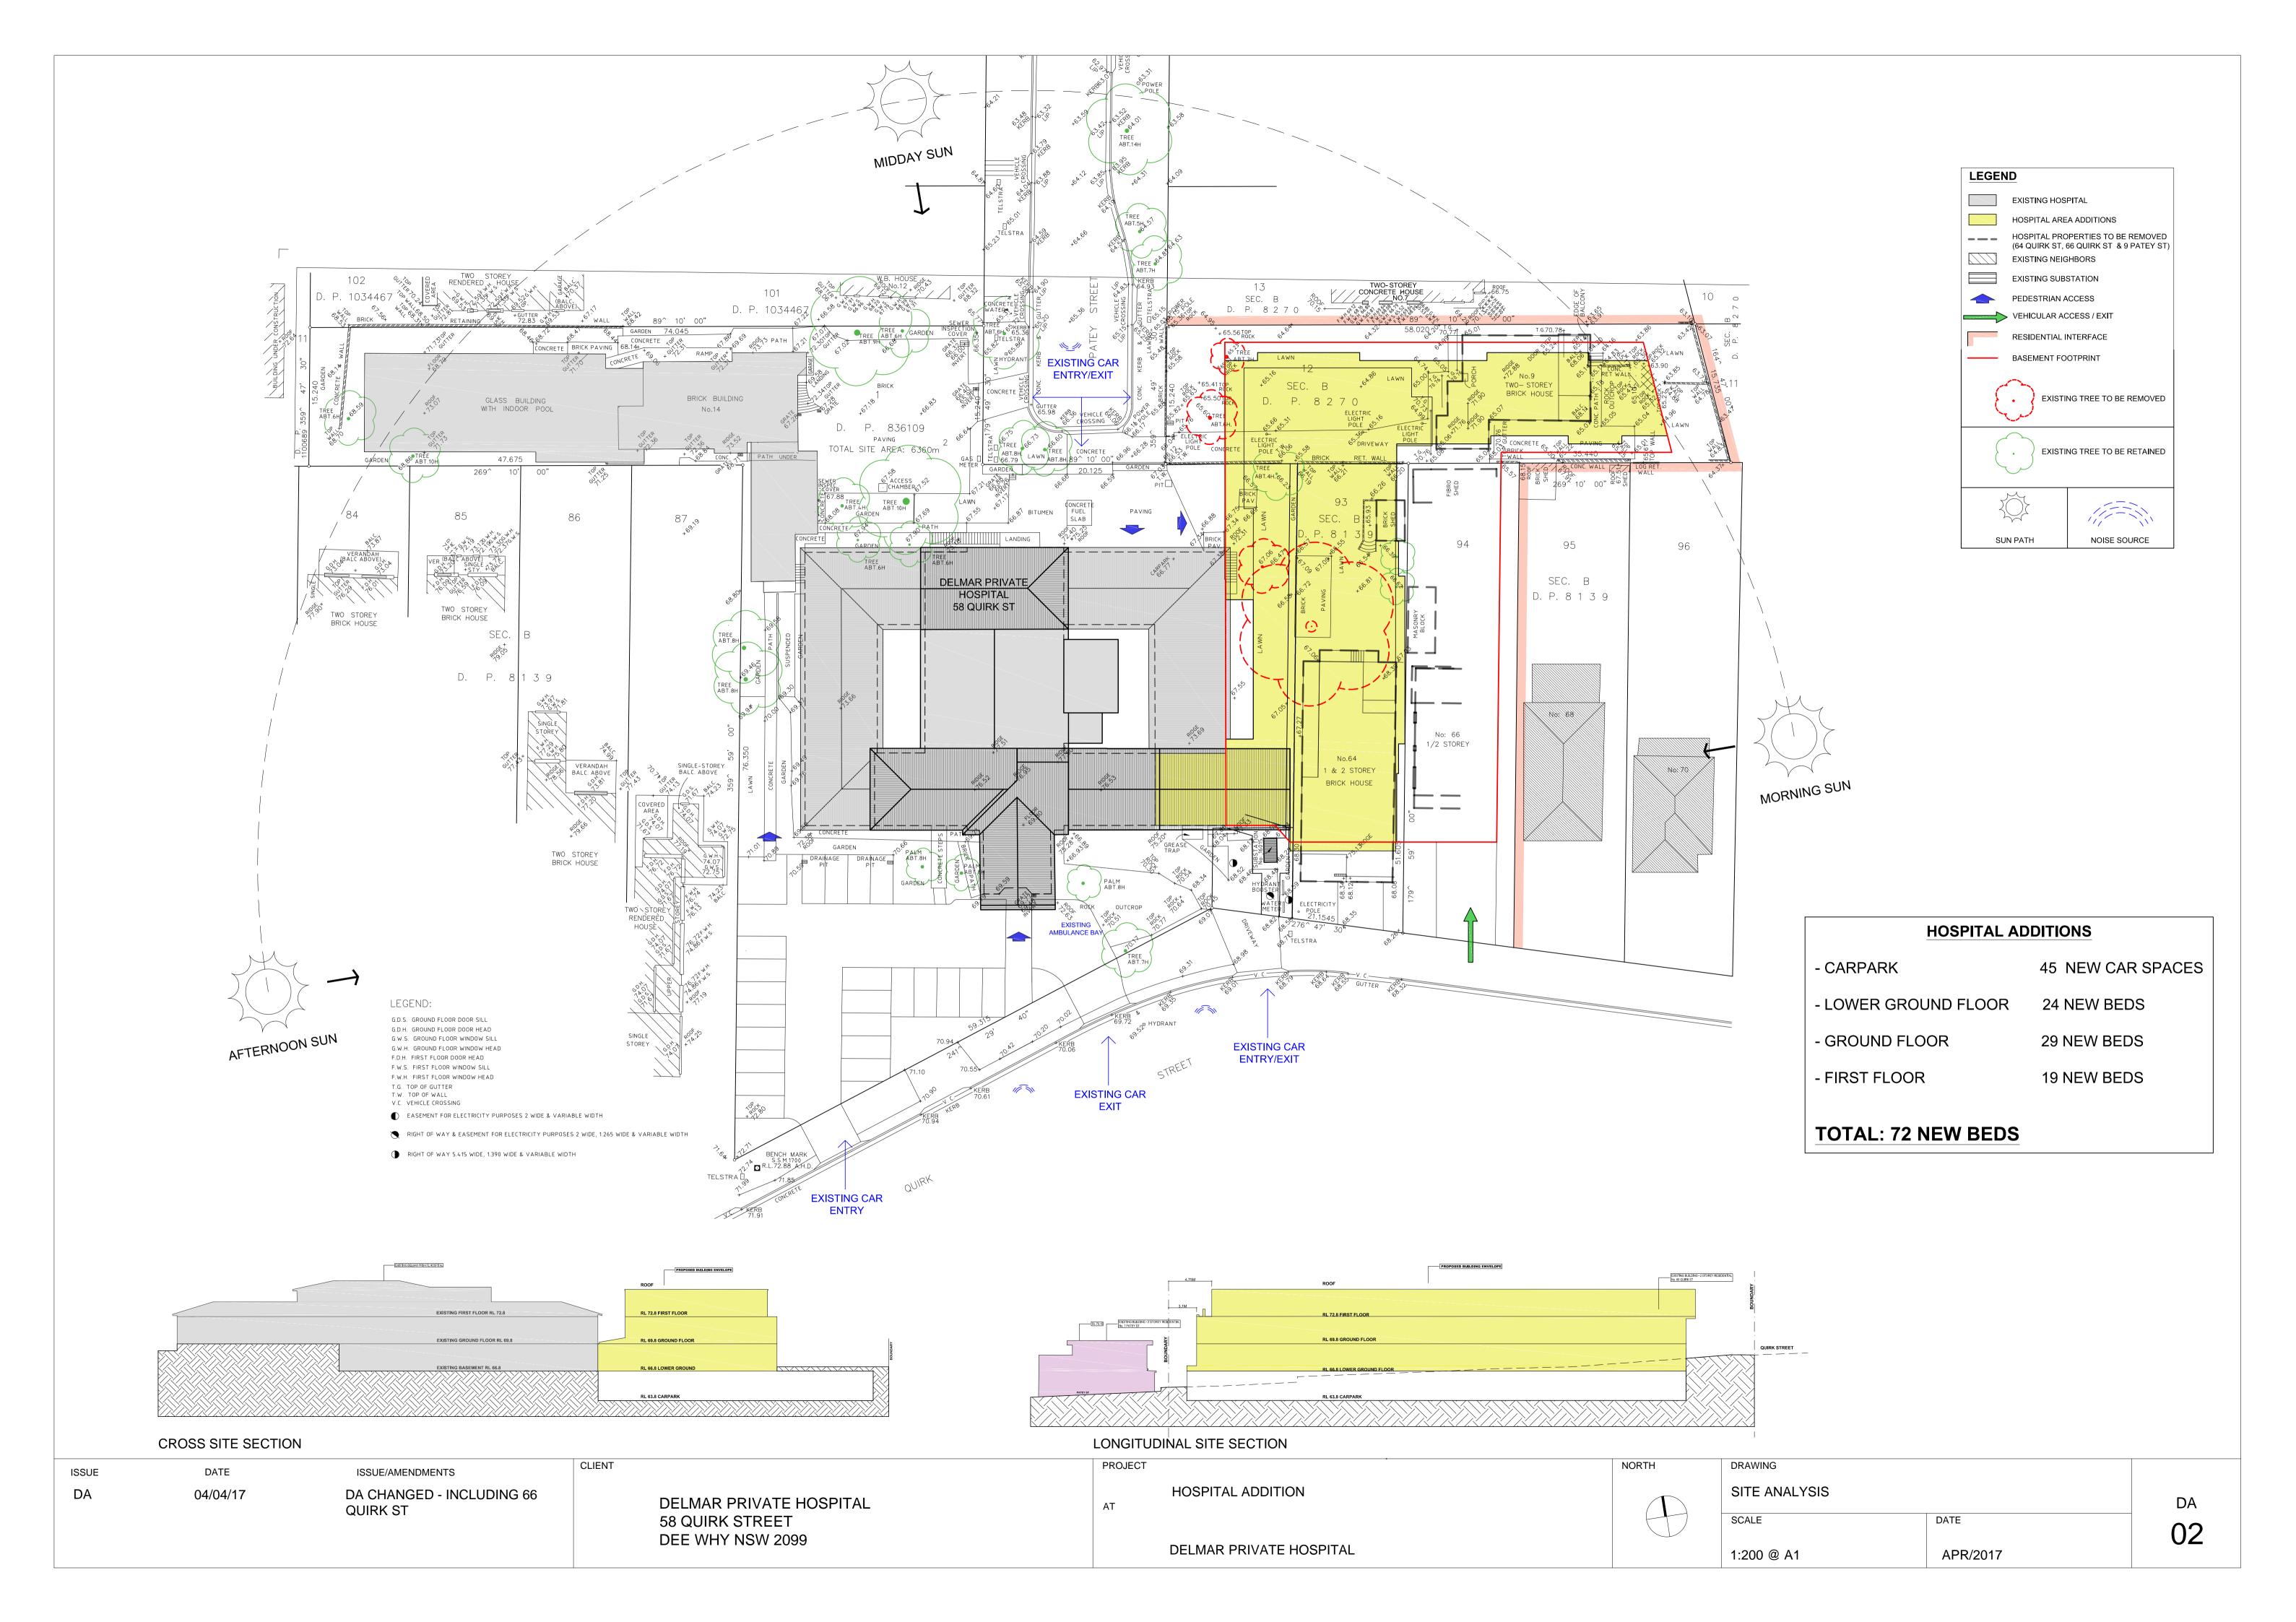

DA22

DA23

DA24

DA18-A

SITE ANALYSIS

**DRAWING LIST** 

SITE ANALYSIS - STREETSCAPE AND NEIGHBORHOOD CHARACTER

SHEET NUMBER SHEET NAME

1:200 @ A1

| DRAWING                                 |                     |
|-----------------------------------------|---------------------|
| SITE ANALYSIS - STREETSCAF<br>CHARACTER | PE AND NEIGHBORHOOD |
| SCALE                                   | DATE                |