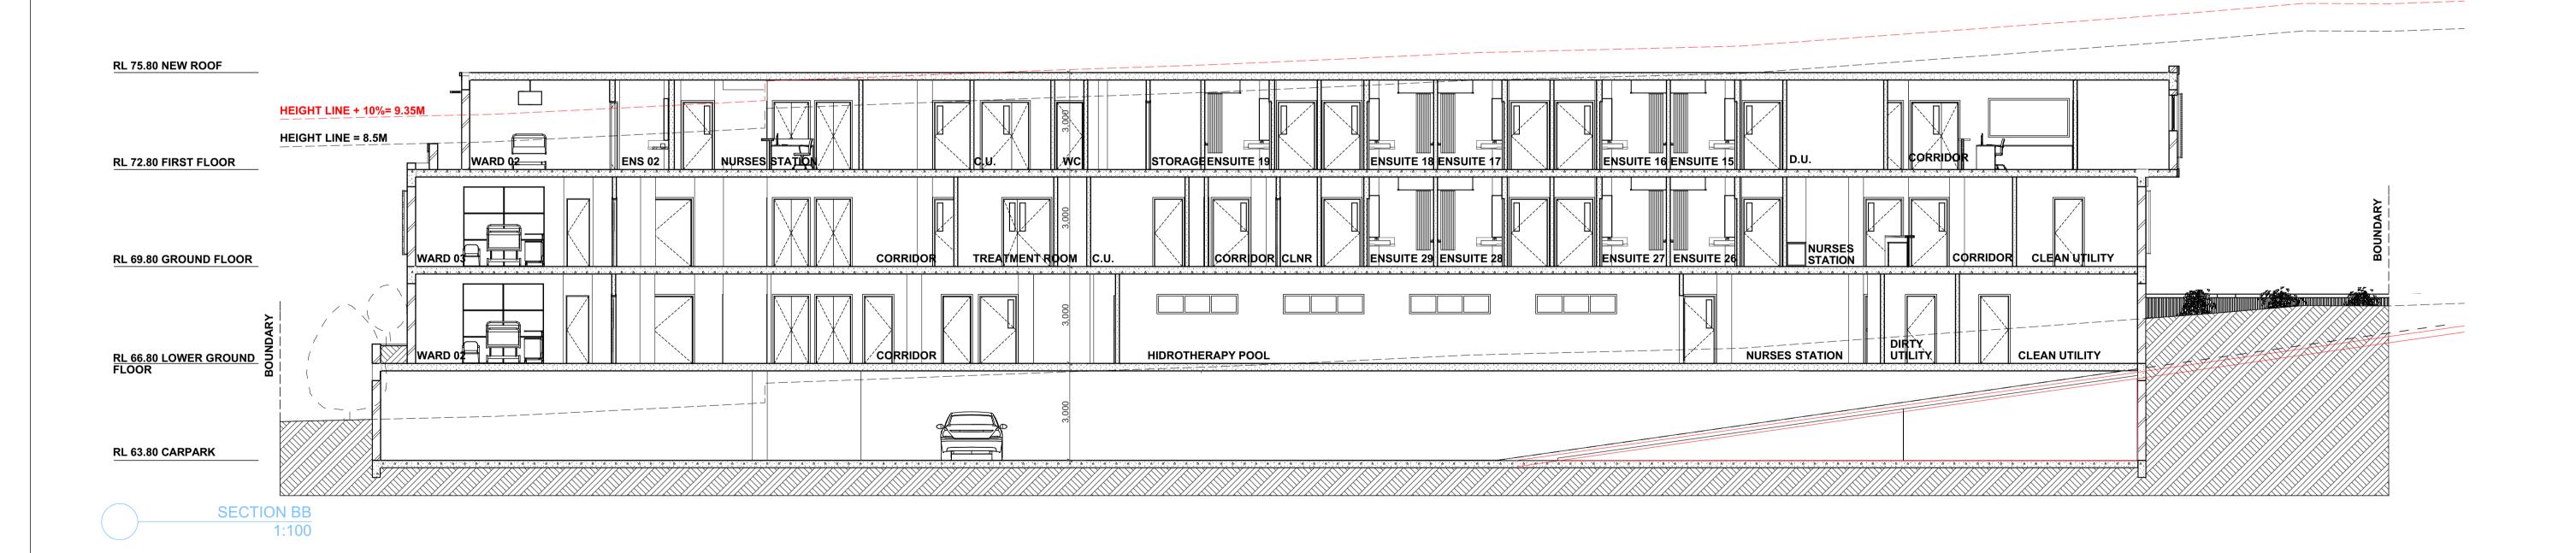

SECTION AA 1:100

| ISSUE: | DATE:                    | ISSUE/AMENDMENTS | CLIENT:                             | PROJECT:                | NORTH: |                  |          | DA |
|--------|--------------------------|------------------|-------------------------------------|-------------------------|--------|------------------|----------|----|
| DA     | 04/04/2017<br>13/07/2017 | DA LODGEMENT     |                                     | HOSPITAL ADDITION       |        | DRAWING:         |          | DA |
| DA     | 13/07/2017               | DA - REVISION A  | DELMAR PRIVATE HOSPITAL             |                         |        | SECTIONS AA - BB |          | 16 |
|        |                          |                  | 58 QUIRK STREET<br>DEE WHY 2096 NSW | AT:                     |        | SCALE:           | DATE:    | 16 |
|        |                          |                  | DEE WHI 2090 NOW                    | DELMAR PRIVATE HOSPITAL |        | 1:100 @ A1       | JUL/2017 |    |