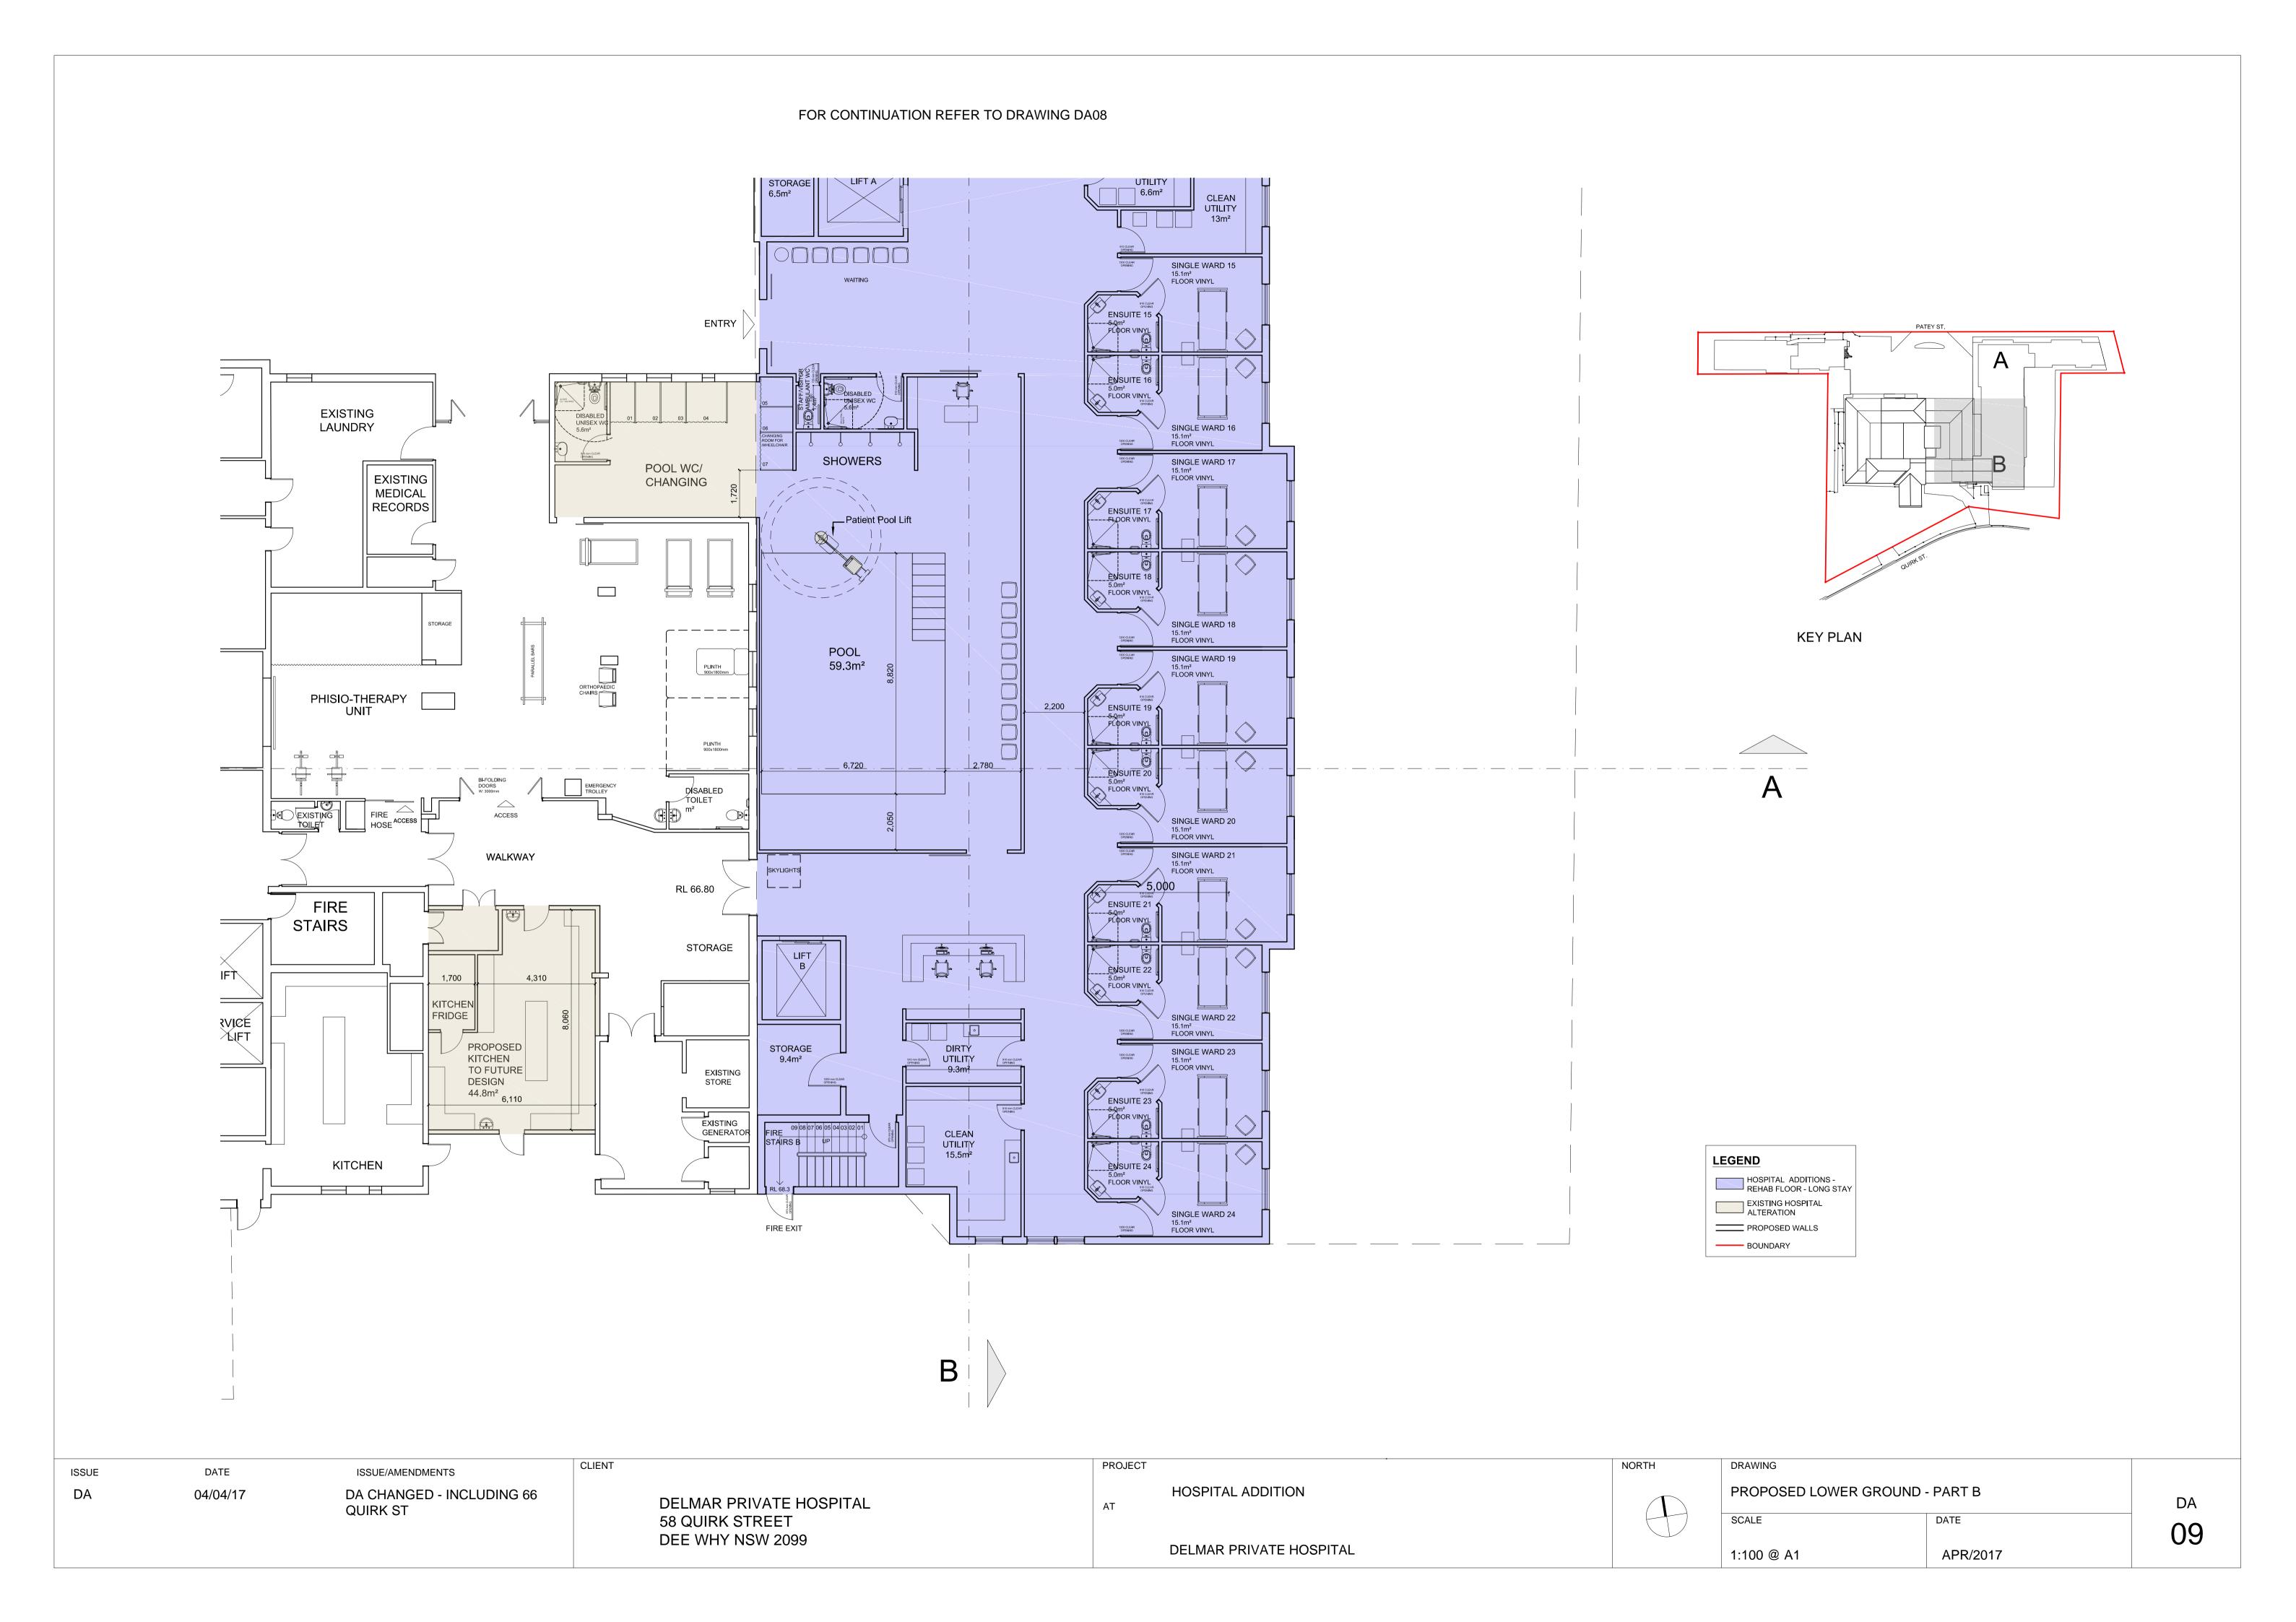

**EXISTING CONDITIONS - FLOOR PLANS** 

PROPOSED LOWER GROUND - OVERALL

PROPOSED LOWER GROUND - PART A

PROPOSED LOWER GROUND - PART B

PROPOSED GROUND FLOOR - PART A

PROPOSED GROUND FLOOR - PART B

PROPOSED FIRST FLOOR - OVERALL

## FOR CONTINUATION REFER TO DRAWING DA11

ISSUE

DA

| ISSUE:   | DATE:                    | ISSUE/AMENDMENTS                | CLIENT:                             | PROJECT:                | NORTH: | DRAWING           |          |      |
|----------|--------------------------|---------------------------------|-------------------------------------|-------------------------|--------|-------------------|----------|------|
| DA<br>DA | 17/03/2017<br>13/07/2017 | DA LODGEMENT<br>DA - REVISION A | DELMAR PRIVATE HOSPITAL             | HOSPITAL ADDITION       | NO.    | ELEVATIONS        |          | DA   |
|          |                          |                                 | 58 QUIRK STREET<br>DEE WHY 2096 NSW | DELMAR PRIVATE HOSPITAL |        | SCALE: 1:100 @ A1 | JUL/2017 | 18-A |