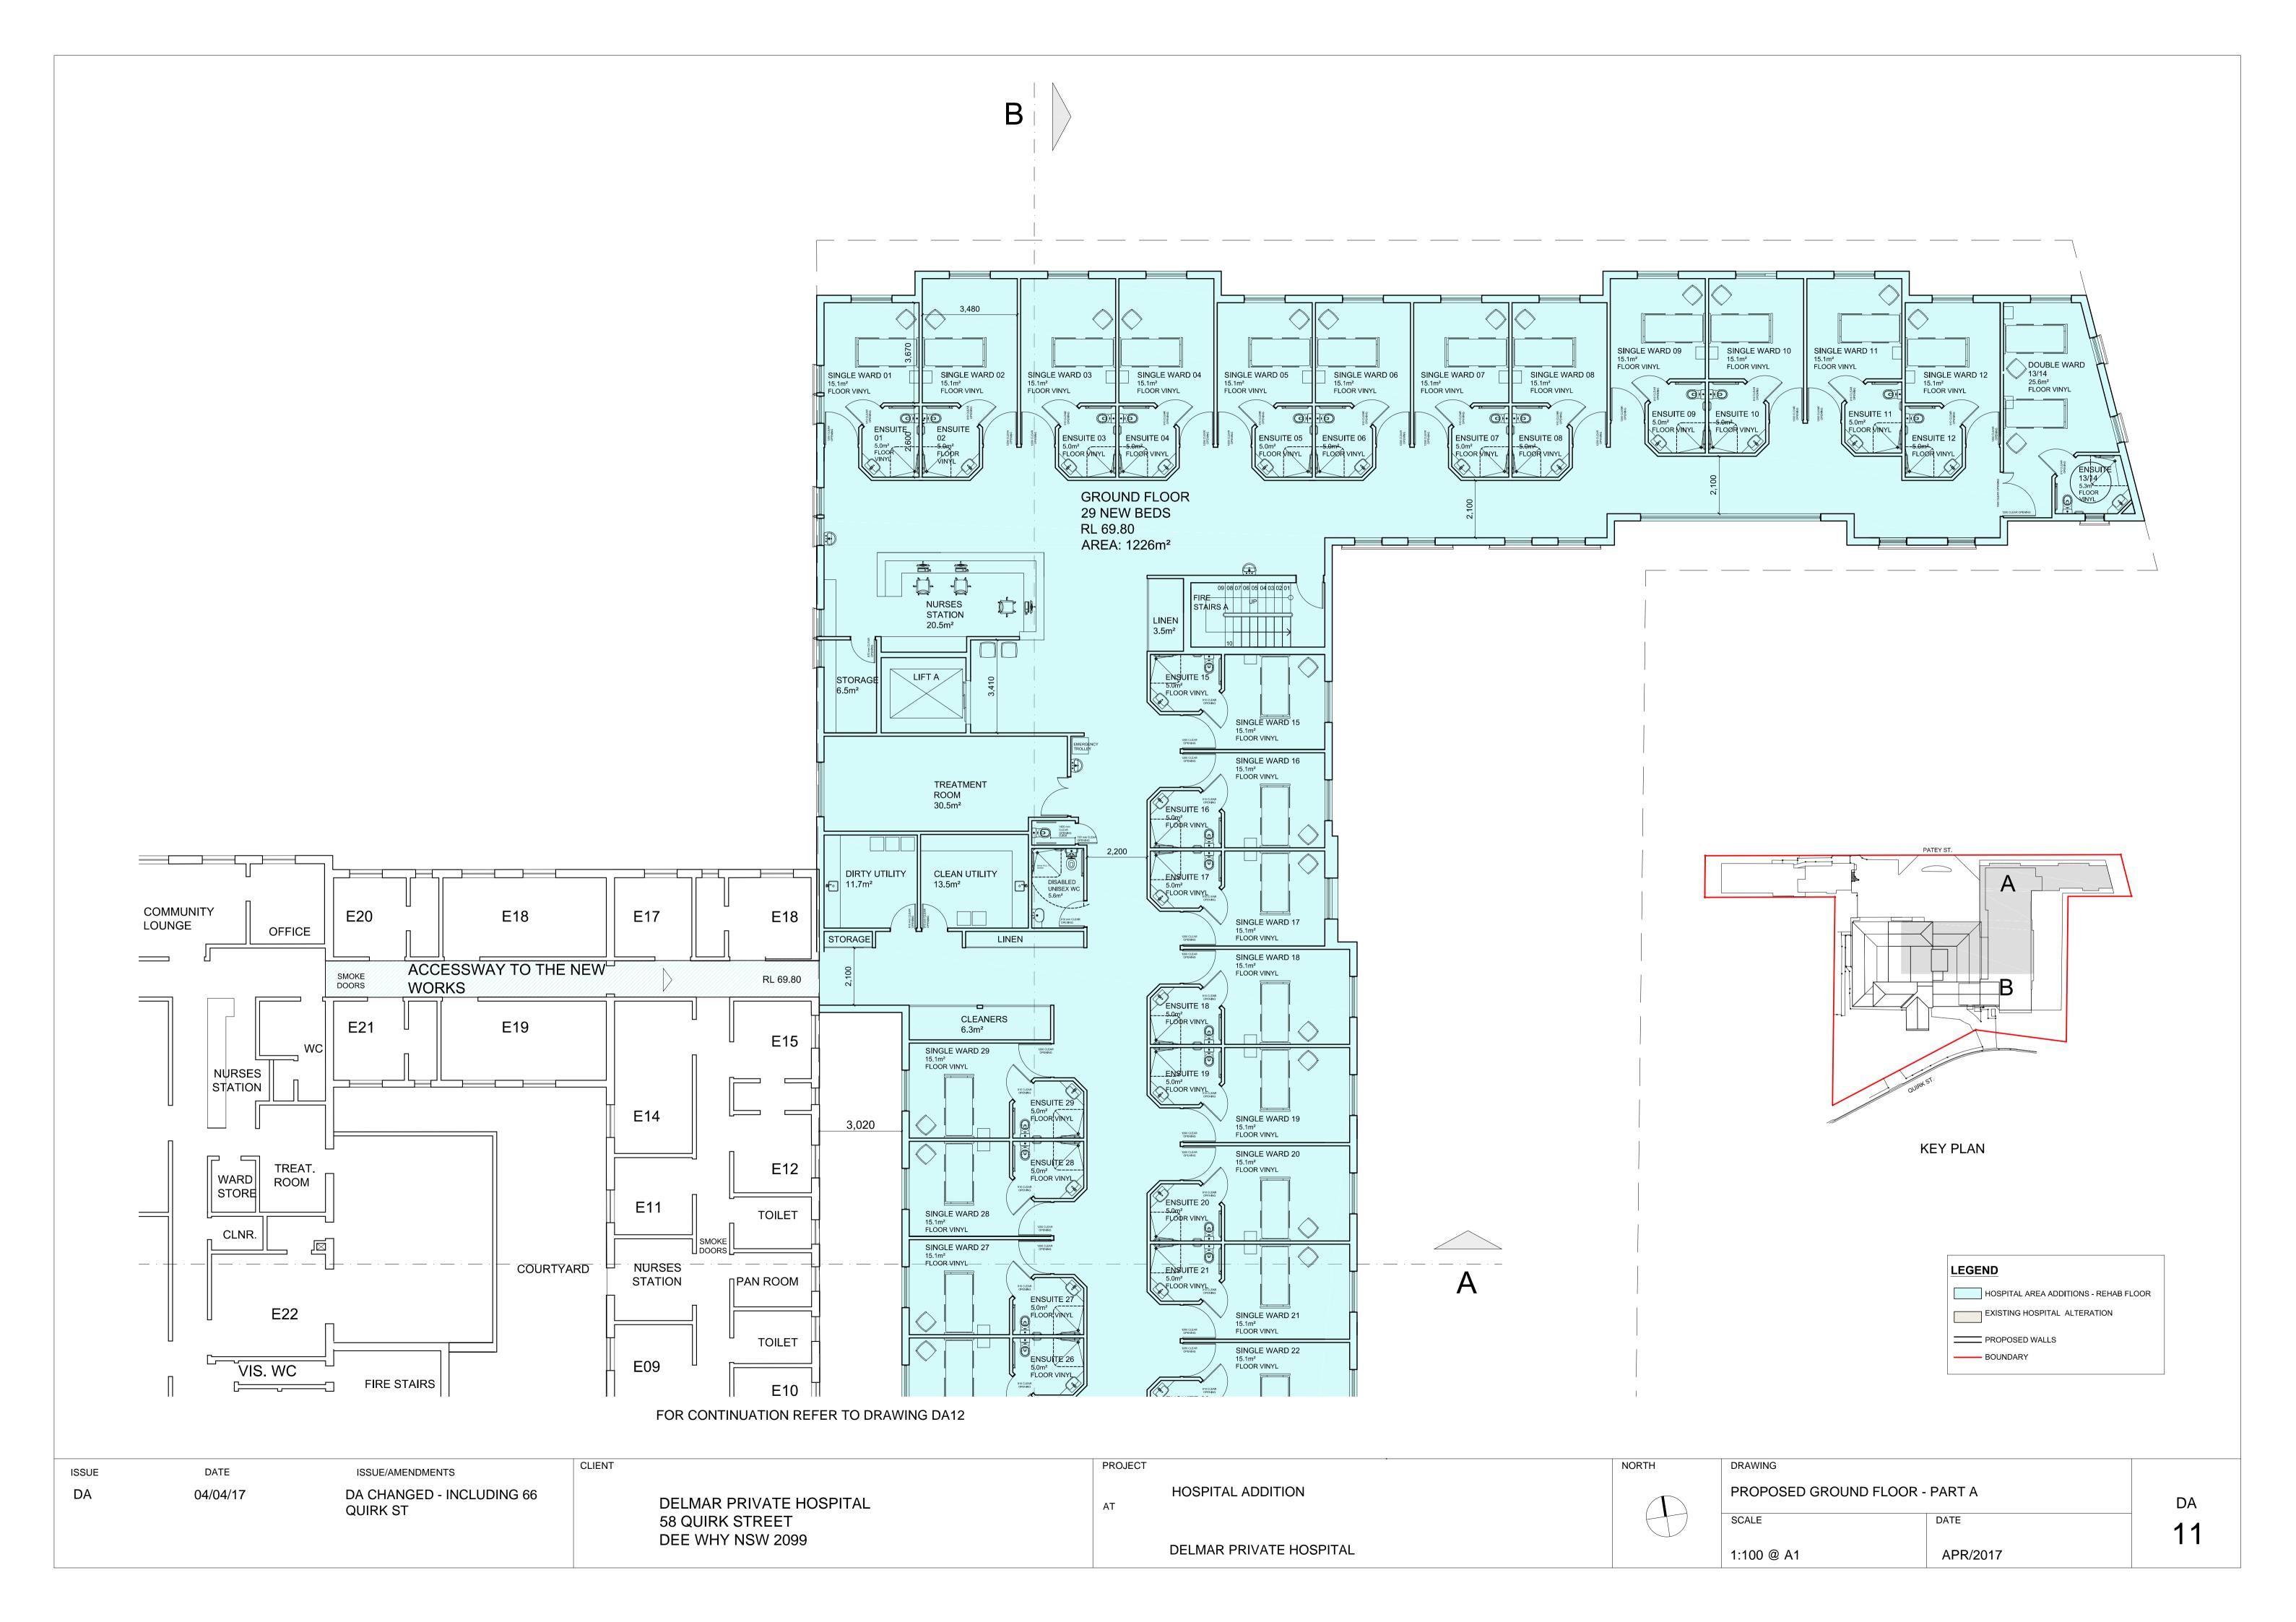

**EXISTING CONDITIONS - FLOOR PLANS** 

PROPOSED LOWER GROUND - OVERALL

PROPOSED LOWER GROUND - PART A

PROPOSED LOWER GROUND - PART B

PROPOSED GROUND FLOOR - PART A

PROPOSED GROUND FLOOR - PART B

PROPOSED FIRST FLOOR - OVERALL

## FOR CONTINUATION REFER TO DRAWING DA11

ISSUE

DA

| ISSUE:   | DATE:                    | ISSUE/AMENDMENTS                | CLIENT:                             | PROJECT:                | NORTH: | DRAWING           |          |      |
|----------|--------------------------|---------------------------------|-------------------------------------|-------------------------|--------|-------------------|----------|------|
| DA<br>DA | 17/03/2017<br>13/07/2017 | DA LODGEMENT<br>DA - REVISION A | DELMAR PRIVATE HOSPITAL             | HOSPITAL ADDITION       | NO.    | ELEVATIONS        |          | DA   |
|          |                          |                                 | 58 QUIRK STREET<br>DEE WHY 2096 NSW | DELMAR PRIVATE HOSPITAL |        | SCALE: 1:100 @ A1 | JUL/2017 | 18-A |