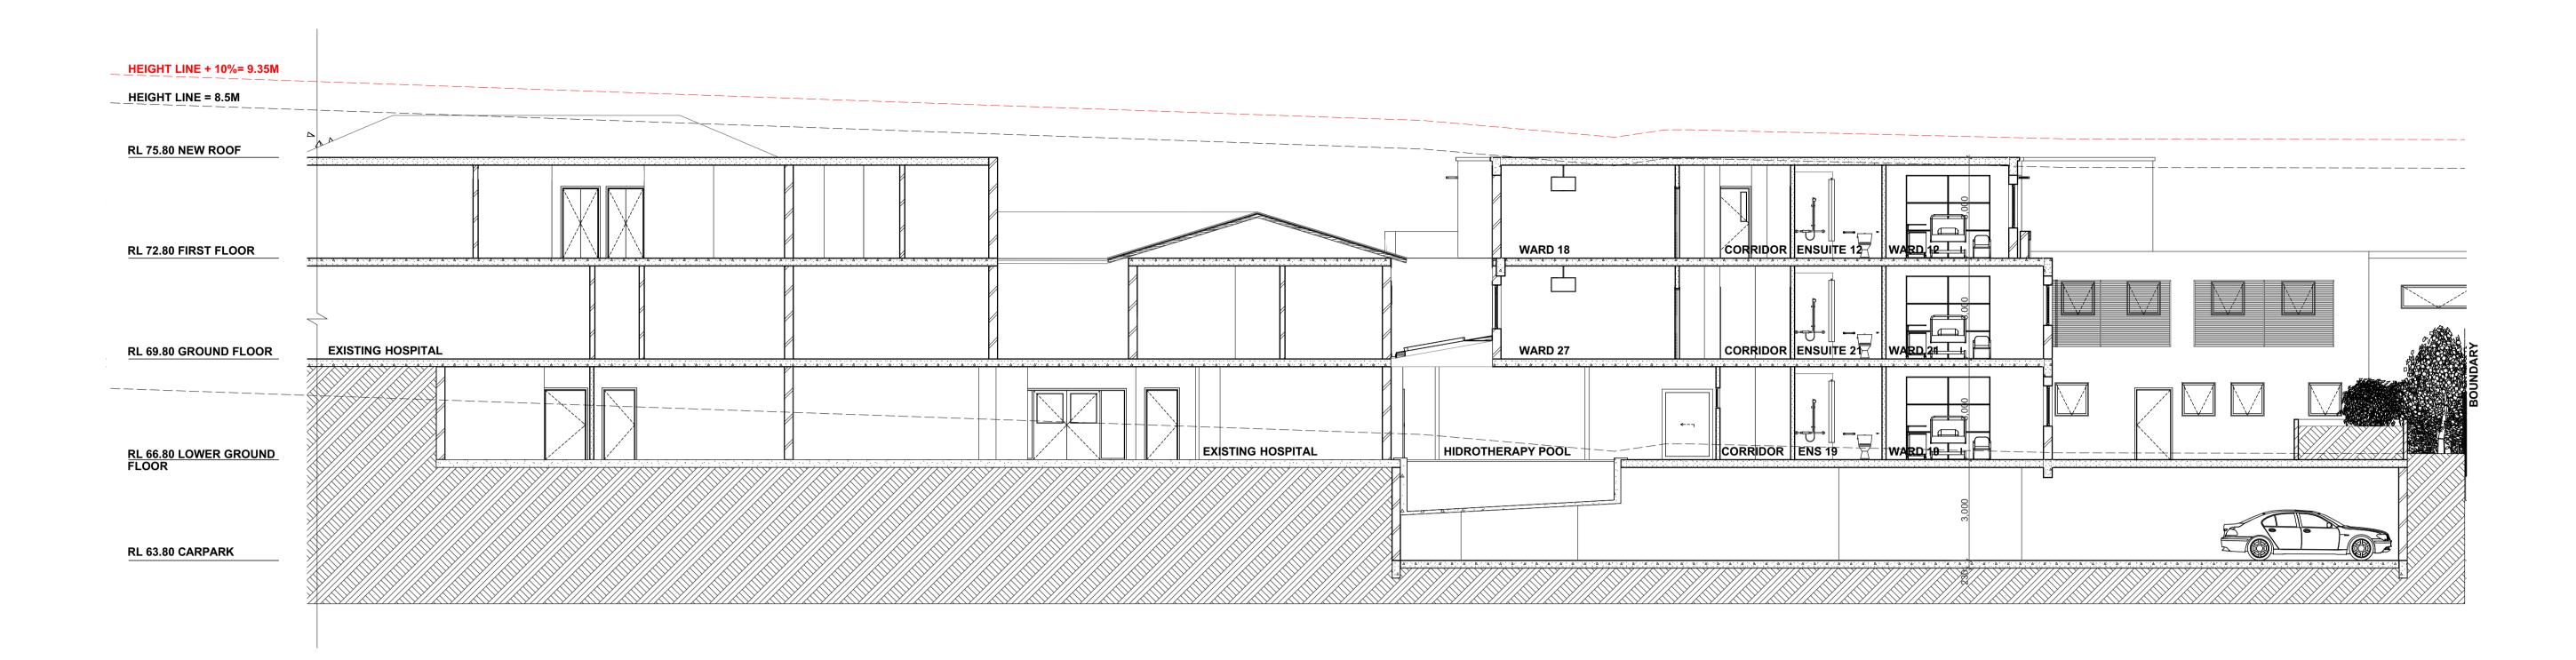

SECTION AA 1:100

| ISSUE: | DATE:                    | ISSUE/AMENDMENTS | CLIENT:                             | PROJECT:                | NORTH: |                  |          | DA |
|--------|--------------------------|------------------|-------------------------------------|-------------------------|--------|------------------|----------|----|
| DA     | 04/04/2017<br>13/07/2017 | DA LODGEMENT     |                                     | HOSPITAL ADDITION       |        | DRAWING:         |          | DA |
| DA     | 13/07/2017               | DA - REVISION A  | DELMAR PRIVATE HOSPITAL             |                         |        | SECTIONS AA - BB |          | 16 |
|        |                          |                  | 58 QUIRK STREET<br>DEE WHY 2096 NSW | AT:                     |        | SCALE:           | DATE:    | 16 |
|        |                          |                  | DEE WHI 2090 NOW                    | DELMAR PRIVATE HOSPITAL |        | 1:100 @ A1       | JUL/2017 |    |