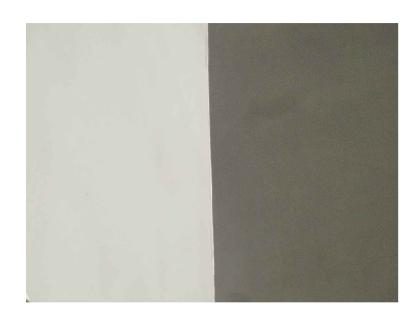

**EXISTING COLOURS - QUIRK STREET** 

WEATHERTEX PRIMLINE - LIGHT GREY

WEATHERTEX PRIMLINE

**EXISTING COLOURS** DULUX WEATHERSHIELD - PALE EARTH AND DEEP BAMBOO

WINDOWS TO MATCH EXISTING

EXISTING COLOURS - PATEY STREET

PROPOSED SCREENS

FIXED METAL SCREENS

NATURAL SAND STONES OR SIMILAR WASHABLE MATERIAL

SANDSTONE

PROPOSED FINISHINGS

PROPOSED COLOURS TO MATCH EXISTING -DULUX WEATHERSHIELD EXTERIOR LOW SHEEN PALE EARTH OR SIMILAR

PROPOSED COLOUR DULUX WEATHERSHIELD EXTERIOR LOW SHEEN - CINNAMON SAND OR SIMILAR

| STREETSCAPE | - PATEY | STREET |
|-------------|---------|--------|
|             |         |        |

| ISSUE | DATE     | ISSUE/AMENDMENTS | CLIENT                  | PROJECT                 | NORTH | DRAWING    |          |            |
|-------|----------|------------------|-------------------------|-------------------------|-------|------------|----------|------------|
| DA    | 17/03/17 | DA LODGEMENT     | DELMAR PRIVATE HOSPITAL | HOSPITAL ADDITION       |       | FINISHINGS |          | DA         |
| DA    | 13/07/17 | DA - REVISION A  | 58 QUIRK STREET         |                         |       | SCALE      | DATE     | 21         |
|       |          |                  | DEE WHY NSW 2099        | DELMAR PRIVATE HOSPITAL |       |            | JUL/2017 | <b>~</b> 1 |