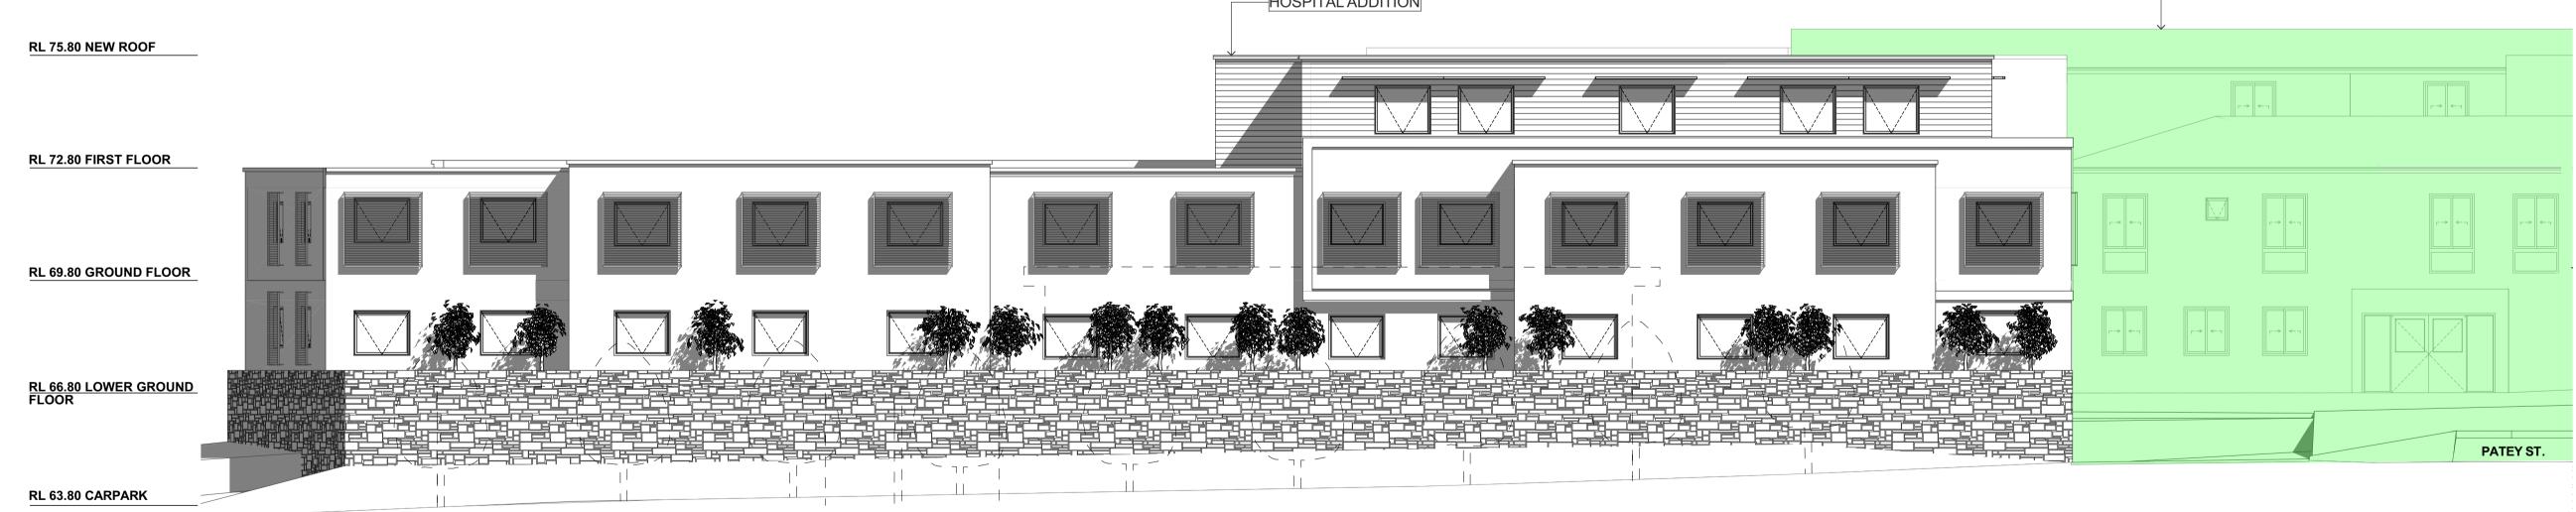

SOUTH ELEVATION - PART B 1:100

LEGEND:

EXISTING HOSPITAL

EAST ELEVATION 1:100

| ISSUE:   | DATE:                    | ISSUE/AMENDMENTS                | CLIENT:                             | PROJECT:                | NORTH: | DRAWING:             |          |      |
|----------|--------------------------|---------------------------------|-------------------------------------|-------------------------|--------|----------------------|----------|------|
| DA<br>DA | 17/03/2017<br>13/07/2017 | DA LODGEMENT<br>DA - REVISION A | DELMAR PRIVATE HOSPITAL             | HOSPITAL ADDITION       |        | ELEVATIONS           |          | DA   |
|          |                          |                                 | 58 QUIRK STREET<br>DEE WHY 2096 NSW | DELMAR PRIVATE HOSPITAL |        | SCALE:<br>1:100 @ A1 | JUL/2017 | 18-A |