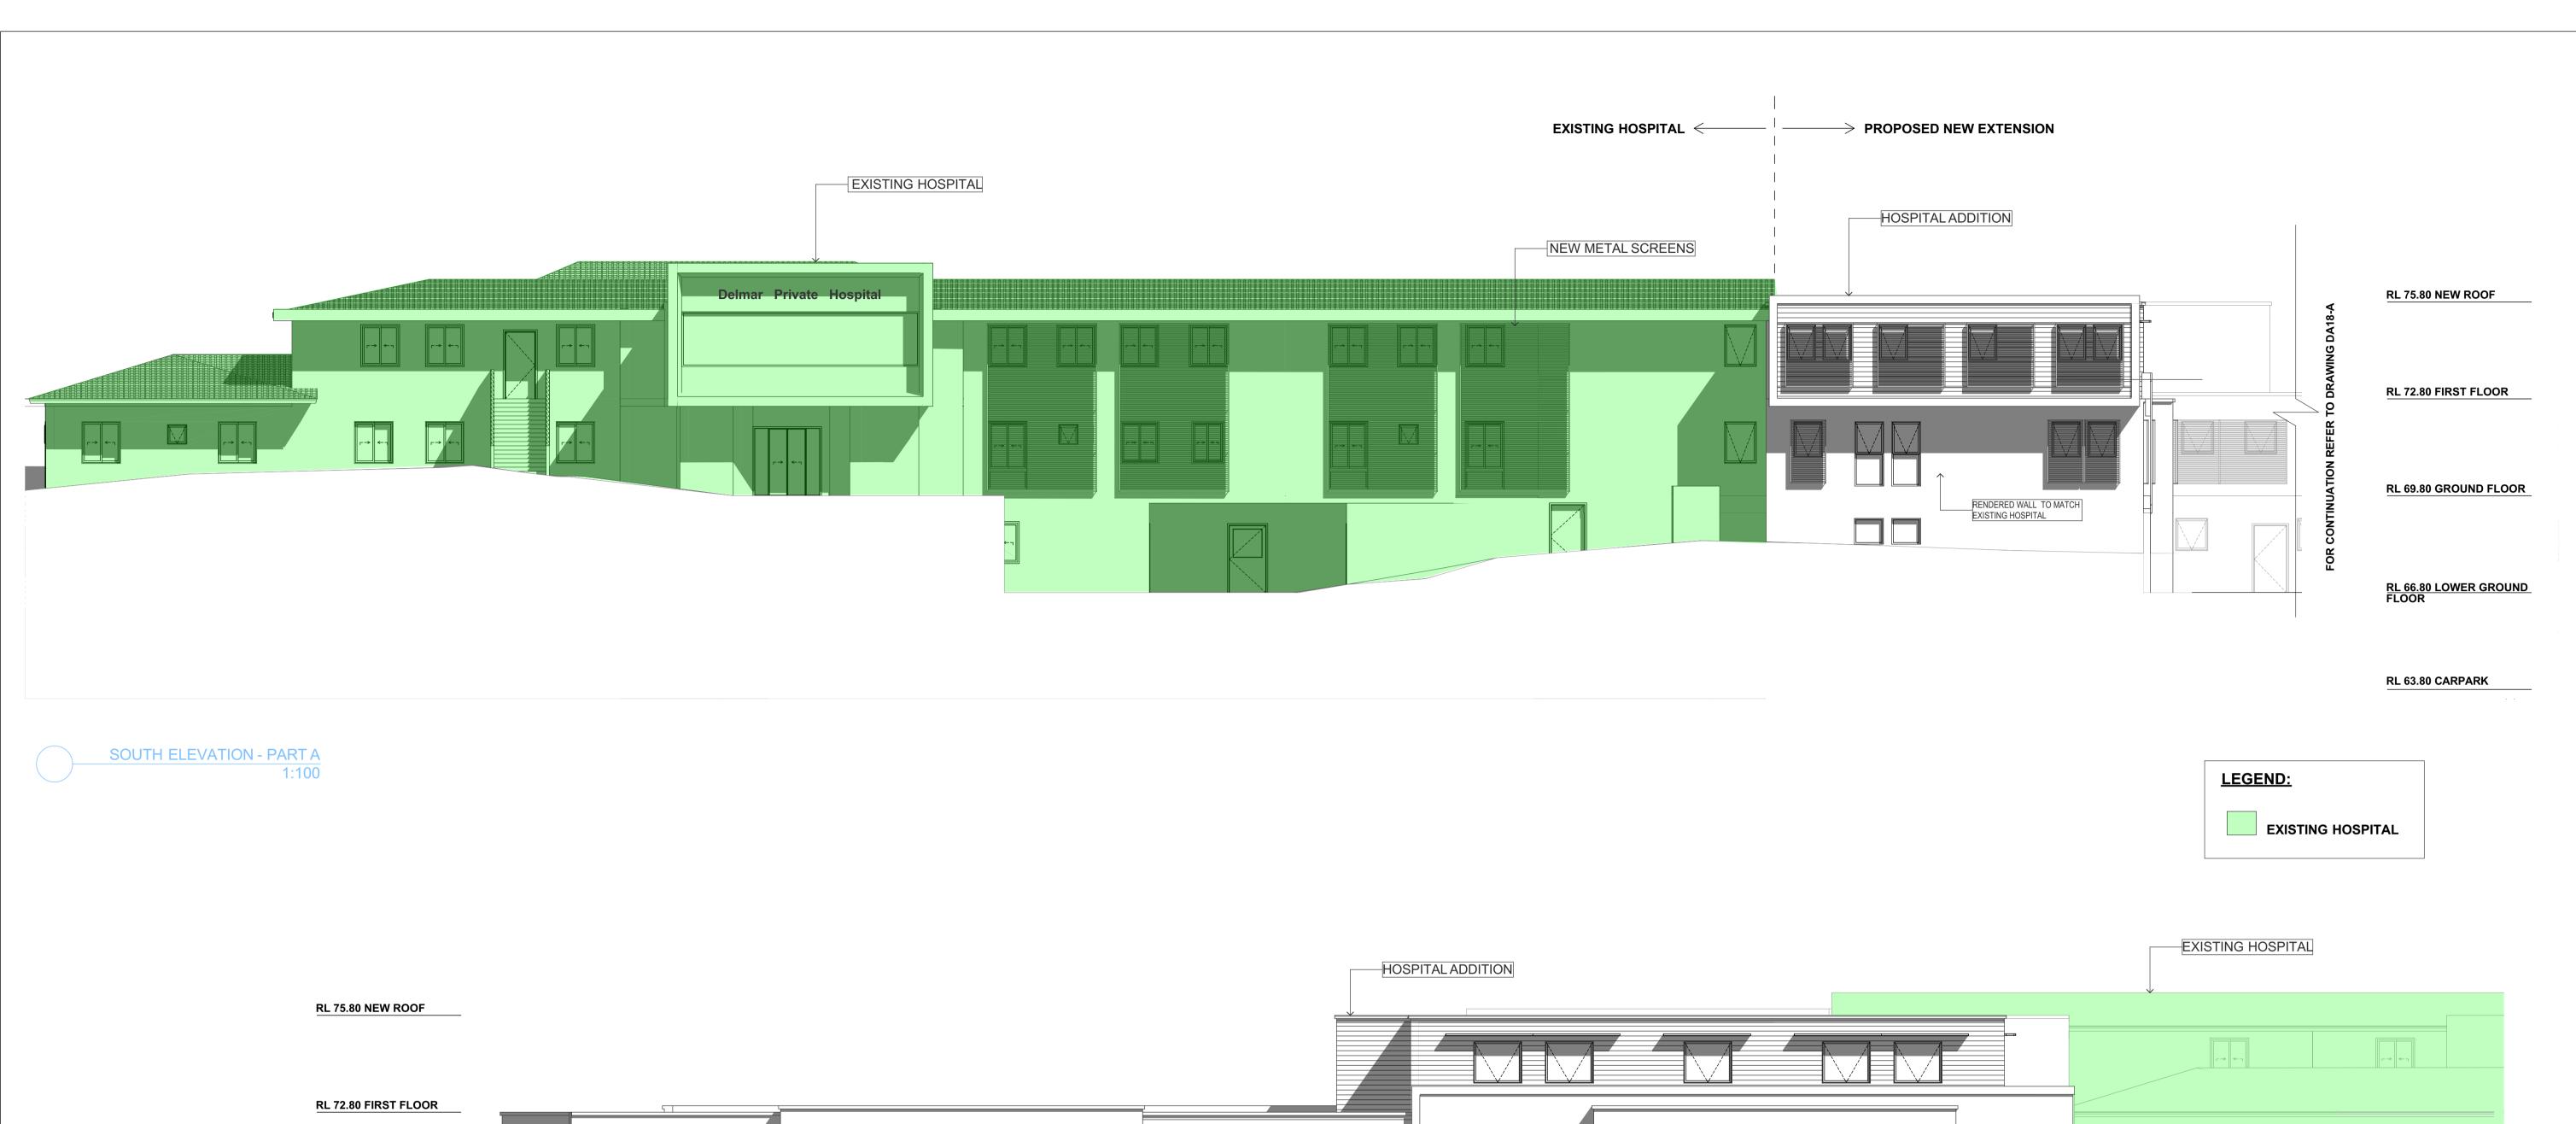

## FOR CONTINUATION REFER TO DRAWING DA11

ISSUE

DA

| ISSUE:   | DATE:                    | ISSUE/AMENDMENTS                | CLIENT:                             | PROJECT:                | NORTH: | DRAWING           |          |      |
|----------|--------------------------|---------------------------------|-------------------------------------|-------------------------|--------|-------------------|----------|------|
| DA<br>DA | 17/03/2017<br>13/07/2017 | DA LODGEMENT<br>DA - REVISION A | DELMAR PRIVATE HOSPITAL             | HOSPITAL ADDITION       | NO.    | ELEVATIONS        |          | DA   |
|          |                          |                                 | 58 QUIRK STREET<br>DEE WHY 2096 NSW | DELMAR PRIVATE HOSPITAL |        | SCALE: 1:100 @ A1 | JUL/2017 | 18-A |

SOUTH ELEVATION - PART B 1:100

LEGEND:

EXISTING HOSPITAL

EAST ELEVATION 1:100

| ISSUE:   | DATE:                    | ISSUE/AMENDMENTS                | CLIENT:                             | PROJECT:                | NORTH: | DRAWING:             |          |      |
|----------|--------------------------|---------------------------------|-------------------------------------|-------------------------|--------|----------------------|----------|------|
| DA<br>DA | 17/03/2017<br>13/07/2017 | DA LODGEMENT<br>DA - REVISION A | DELMAR PRIVATE HOSPITAL             | HOSPITAL ADDITION       |        | ELEVATIONS           |          | DA   |
|          |                          |                                 | 58 QUIRK STREET<br>DEE WHY 2096 NSW | DELMAR PRIVATE HOSPITAL |        | SCALE:<br>1:100 @ A1 | JUL/2017 | 18-A |