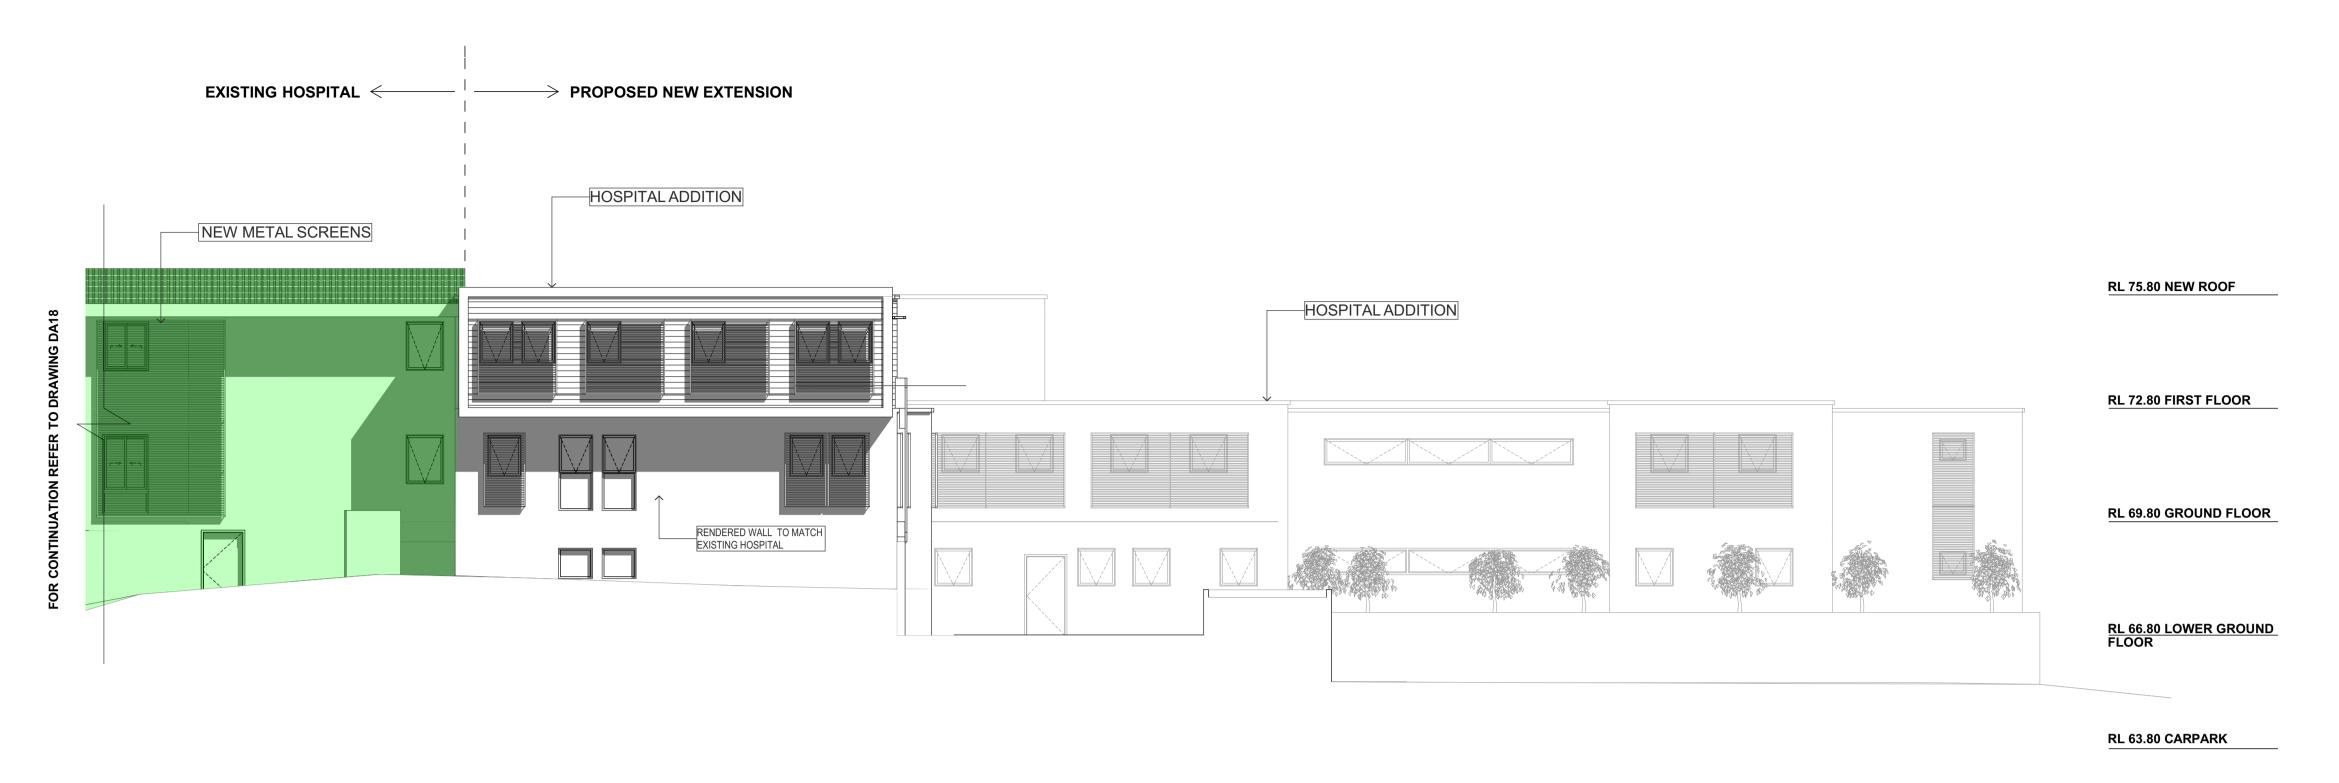

## FOR CONTINUATION REFER TO DRAWING DA11

ISSUE

DA

| ISSUE:   | DATE:                    | ISSUE/AMENDMENTS                | CLIENT:                             | PROJECT:                | NORTH: | DRAWING           |          |      |
|----------|--------------------------|---------------------------------|-------------------------------------|-------------------------|--------|-------------------|----------|------|
| DA<br>DA | 17/03/2017<br>13/07/2017 | DA LODGEMENT<br>DA - REVISION A | DELMAR PRIVATE HOSPITAL             | HOSPITAL ADDITION       | NO.    | ELEVATIONS        |          | DA   |
|          |                          |                                 | 58 QUIRK STREET<br>DEE WHY 2096 NSW | DELMAR PRIVATE HOSPITAL |        | SCALE: 1:100 @ A1 | JUL/2017 | 18-A |