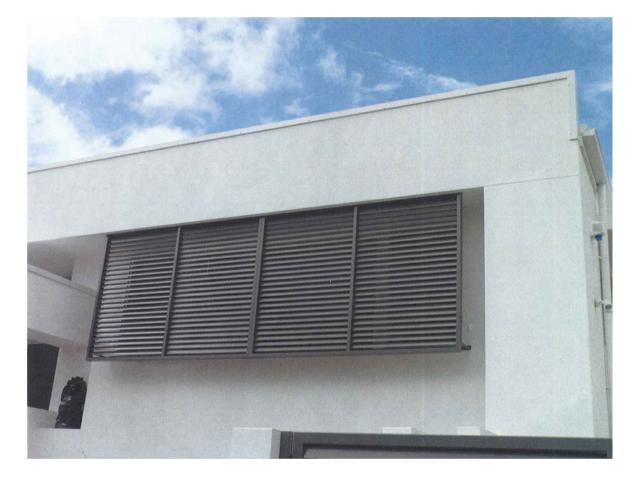

PROPOSED SCREENS

FIXED METAL SCREENS

NATURAL SAND STONES OR SIMILAR WASHABLE MATERIAL

SANDSTONE

PROPOSED FINISHINGS

PROPOSED COLOURS TO MATCH EXISTING -DULUX WEATHERSHIELD EXTERIOR LOW SHEEN PALE EARTH OR SIMILAR