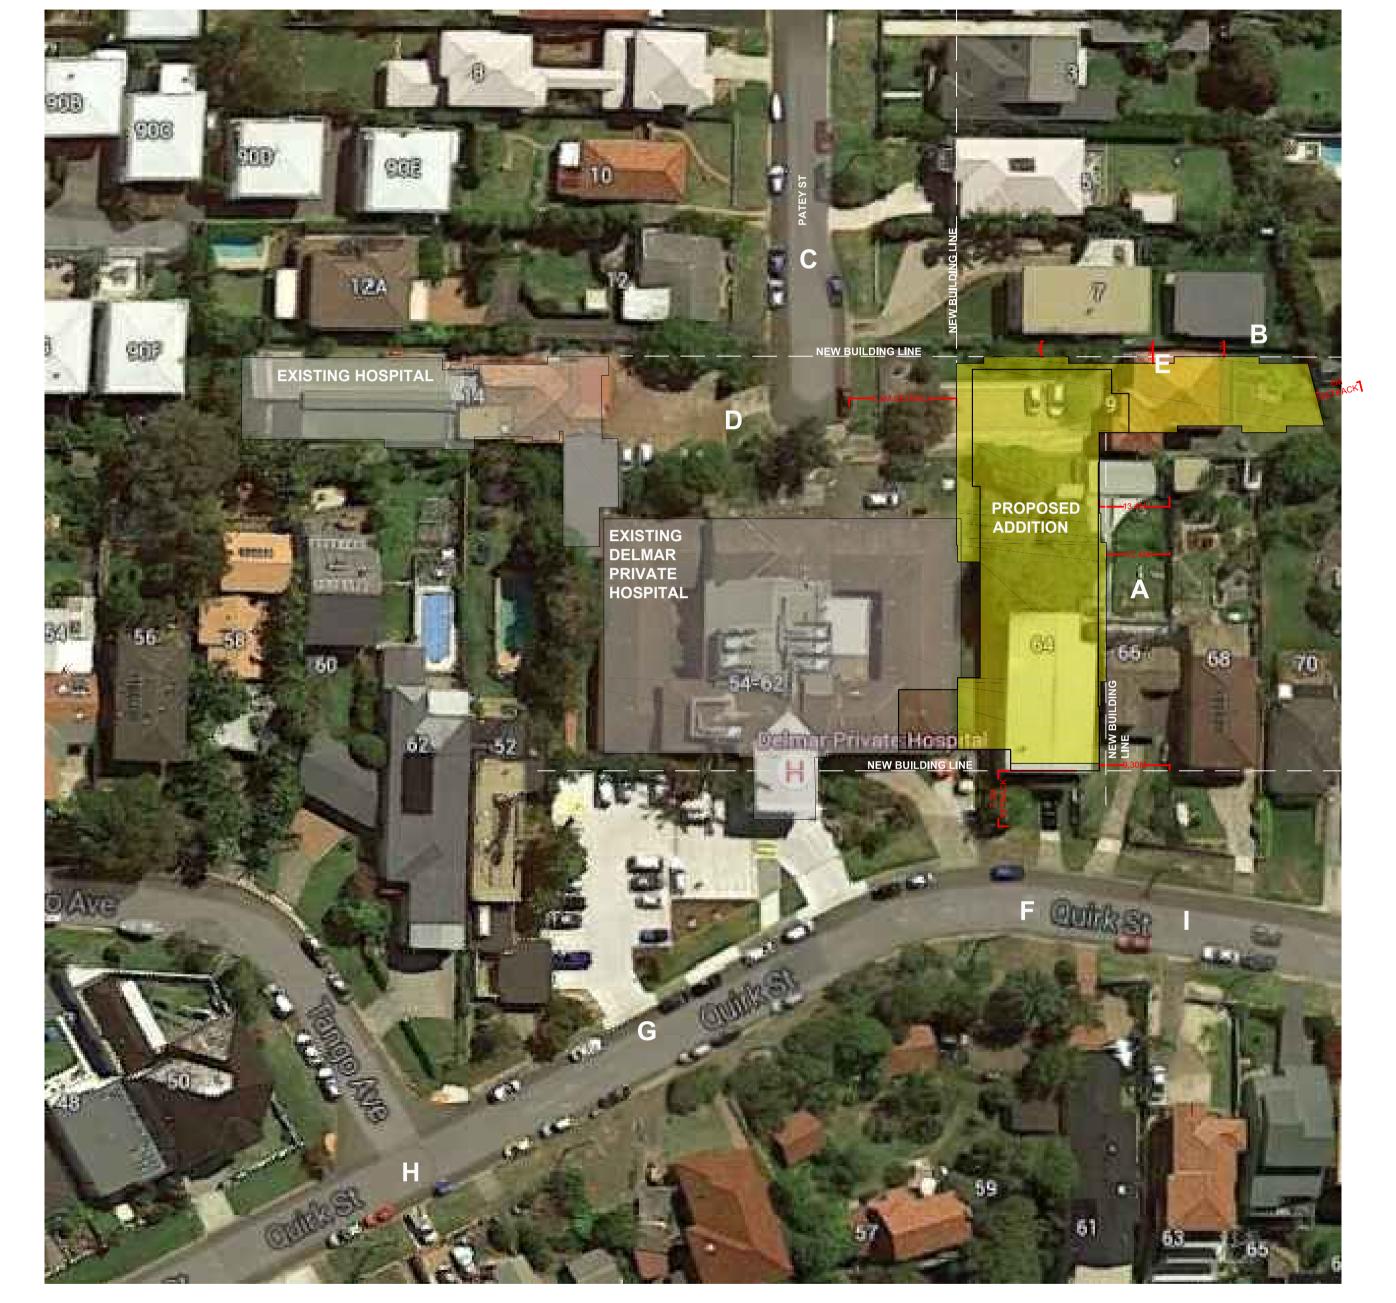

50 QUIRK ST

62 TANGO AVE

55-53 QUIRK STREET

64 QUIRK STREET (HOSPITAL PROPERTY)

66 QUIRK STREET

VIEW A (FROM 09 PATEY ST)

VIEW B (FROM 09 PATEY ST)

VIEW C (FROM 09 PATEY ST TOWARDS HOSPITAL) VIEW D (FROM HOSPITAL TOWARDS PATEY ST)

VIEW F (FROM QUIRK ST TOWARDS HOSPITAL)

VIEW G (FROM QUIRK ST TOWARDS HOSPITAL)

VIEW H (LOOKING WEST QUIRK ST)

VIEW E (FROM 09 PATEY ST)

07 PATEY STREET /

12 PATEY STREET /

09 PATEY ST (HOSPITAL PROPERTY)

10 & 8 PATEY ST